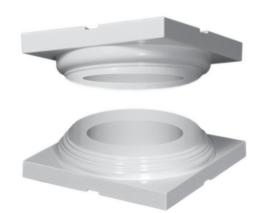

These load bearing cap and base are factory vented to allow adequate airflow for a long lasting product without the issues other cap and base products may have.

**Poly Bottom View** 

Poly Top View

Designed for Turncraft's 6", 8", 10" and 12" columns, these cap and base will add beauty to the column while providing the necessary protection from moisture for many years of worry free use.