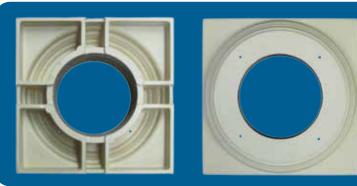

These load bearing cap and base are factory vented to allow adequate airflow for a long lasting product without the issues other cap and base products may have.

**Poly Bottom View** 

Poly Top View

Designed for Turncraft's 6", 8", 10" and 12" columns, these cap and base will add beauty to the column while providing the necessary protection from moisture for many years of worry free use.