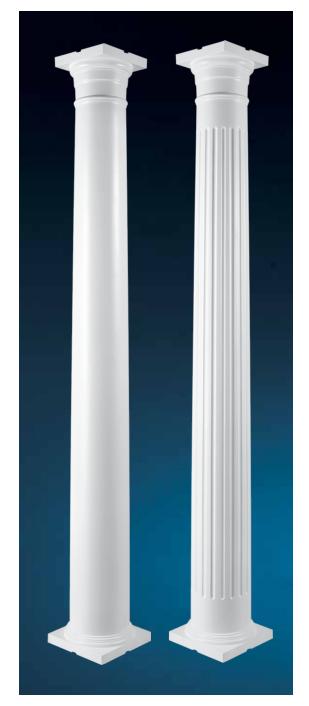

## Turncraft's Poly Cap & Base for our Colonial Wood Column

Turncraft's Poly cap and base for our Colonial wood column is made from Reaction Injection Moulded Polyurethane.

This RIM Polyurethane is very strong and a extremely durable low maintenance material that works perfectly with our Colonial wood product line.

These load bearing cap and base are factory vented to allow adequate airflow for a long lasting product without the issues other cap and base products may have.

**Poly Bottom View** 

Poly Top View

Designed for Turncraft's 6", 8", 10" and 12" columns, these cap and base will add beauty to the column while providing the necessary protection from moisture for many years of worry free use.