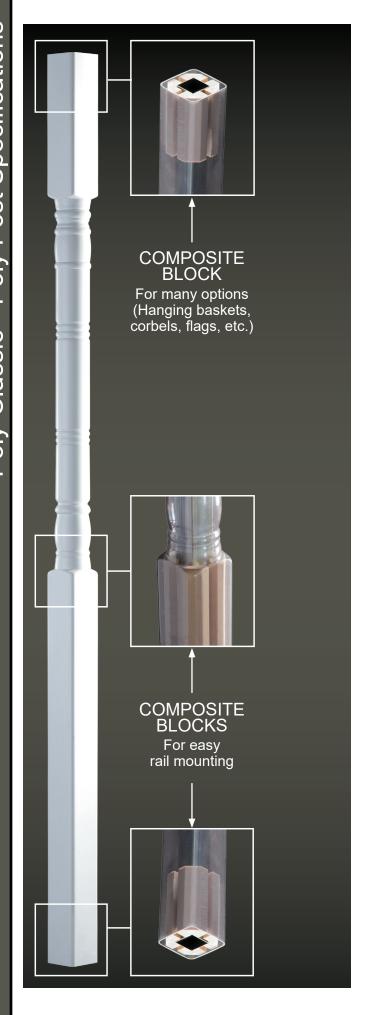

## POLY-CLASSIC® PORCH POSTS

Excellent design, performance, and low maintenance are built into every Turncraft Poly-Classic® porch post. For easy rail attachment and substantial load-bearing strength, each Poly-Classic® porch post has a galvanized steel square core and sturdy inserts at critical connection points. Constructed from seamless window grade vinyl with UV inhibitor, Poly-Classic® porch posts are delivered with a matte white finish but can be painted to match your project. They will deliver eye-catching beauty for many years to come without the maintenance of traditional products. Installation hardware is included with the post.