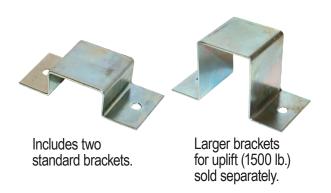

## POLY-CLASSIC® PORCH POSTS

Excellent design, performance, and low maintenance are built into every Turncraft Poly-Classic® porch post. For easy rail attachment and substantial load-bearing strength, each Poly-Classic® porch post has a galvanized steel square core and sturdy inserts at critical connection points. Constructed from seamless window grade vinyl with UV inhibitor, Poly-Classic® porch posts are delivered with a matte white finish but can be painted to match your project. They will deliver eye-catching beauty for many years to come without the maintenance of traditional products. Installation hardware is included with the post.