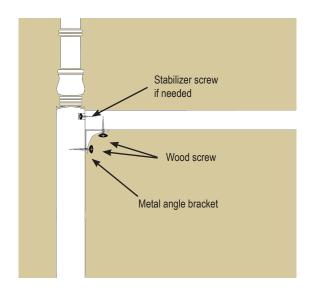

## POLY-CLASSIC® PORCH POSTS

Excellent design, performance, and low maintenance are built into every Turncraft Poly-Classic® porch post. For easy rail attachment and substantial load-bearing strength, each Poly-Classic® porch post has a galvanized steel square core and sturdy inserts at critical connection points. Constructed from seamless window grade vinyl with UV inhibitor, Poly-Classic® porch posts are delivered with a matte white finish but can be painted to match your project. They will deliver eye-catching beauty for many years to come without the maintenance of traditional products. Installation hardware is included with the post.